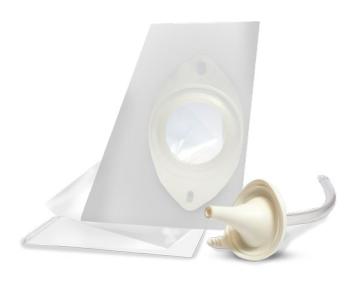

## ESSENTIAL ADVANTAGES OF THE COMBIFIX-TUBE BAG

#### **Easy handling**

The bag system and Irrigation cone fit perfectly – incorrect operation is therefore impossible.

#### **Generously dimensioned**

Combifix has a sufficient length so that the tubular bag can also be used for irrigation standing up.

#### Hygienic and clean

The closed bag design ensures that

- · No splashes get outside
- Your hand does not get in contact with excreta
- Only a very slight odour nuisance is produced

#### **High quality production**

The pressure plate is firmly welded to the bag. So do not worry about torn connections or leaking joints.

For more information, see:

www.schaefers-medizintechnik.com

WE OFFER COMPETENT CONSULTING AND ADVICE -CALL OR WRITE TO US.