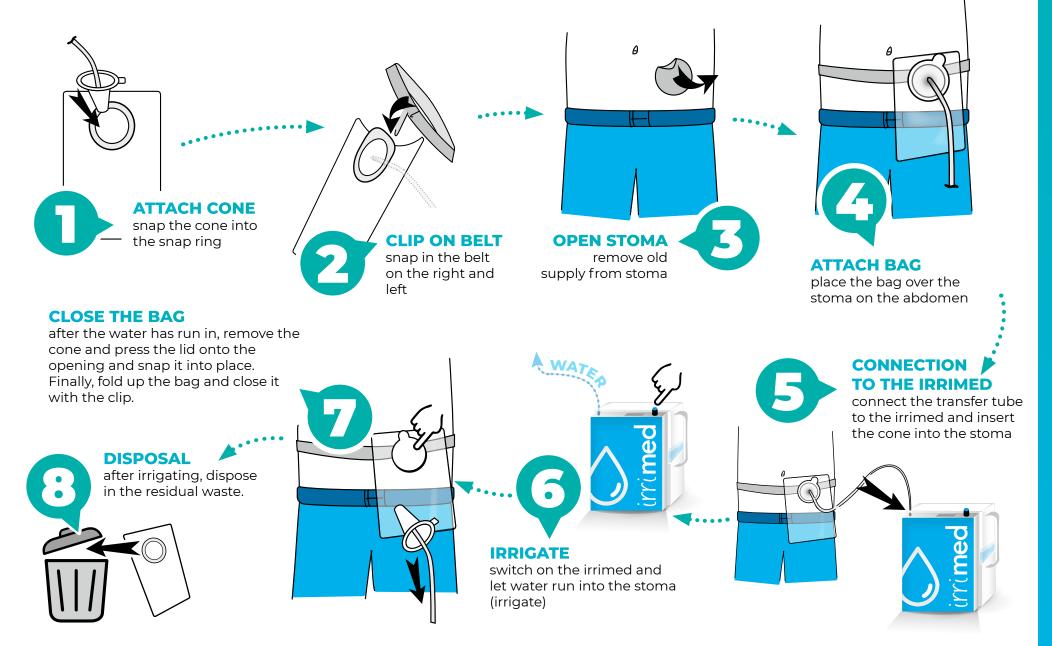

#### **Easy handling**

The bag system and Irrigation cone fit perfectly – incorrect operation is therefore impossible.

#### **Generously dimensioned**

Combifix has a sufficient length so that the tubular bag can also be used for irrigation standing up.

#### Hygienic and clean

The closed bag design ensures that

- · No splashes get outside
- Your hand does not get in contact with excreta
- Only a very slight odour nuisance is produced